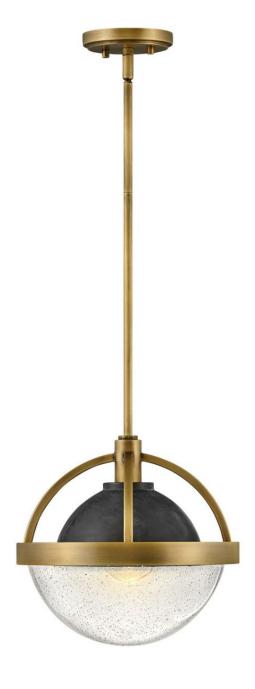

## WATSON

## MEDIUM PENDANT | 40017HB

Watson merges mid-century and modern to provide a breath of fresh air to any interior. Its soft, clear seedy glass globe is held within a two-tone frame in Heritage Brass with Slate Bronze, or Polished Nickel with Heritage Brass, providing seamless transition for use throughout the home. Globe style bulbs recommended. FINISH: Heritage Brass GLASS: Clear Seedy WIDTH: 12" HEIGHT: 12" DEPTH: 0 LIGHT SOURCE: Socketed WATTAGE: 1-10w Med. LED, 100w Equiv.